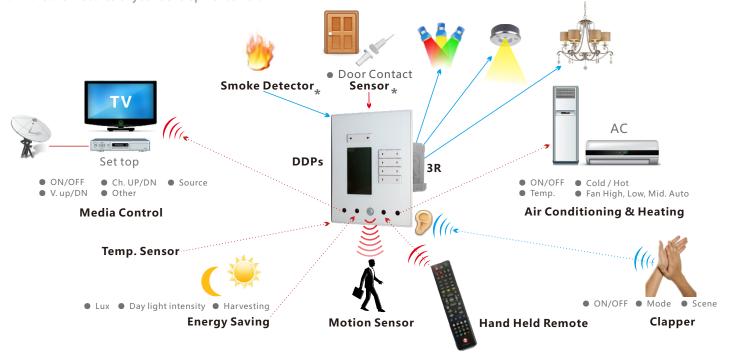

## Features list

- ③ Channel's of lighting control
- ① AC control (on, off, Temp, Fan, Mode)
- ① TV / Set control (on/off,ch+-,V+-,source)
- ① Magnetic door/window control(Dry input)
- ① Fan/Smoke/
- ① Light intensity sensor for energy saving & day light harvesting
- ① Clapper
- ① Hand held remote
- ★ Ability to expand: Music, Curtain, Moods...