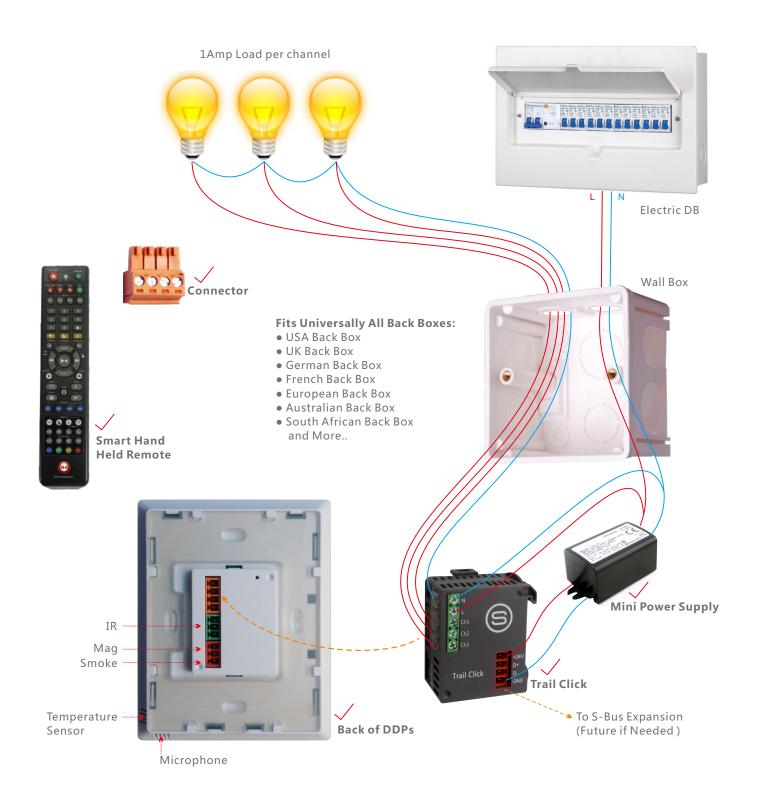

## BOQ Included in Package DDPs SB-3R-TC 1 **HH Remote Control** 1 2 4D Connector 3S Connector Mini Power Supply

## Simple installation

By any Electrician

| L           | Electric Cable |    |  |
|-------------|----------------|----|--|
| N           |                |    |  |
|             |                |    |  |
| ← Cat 5 Cab | able           | Ca |  |

= Included in Package